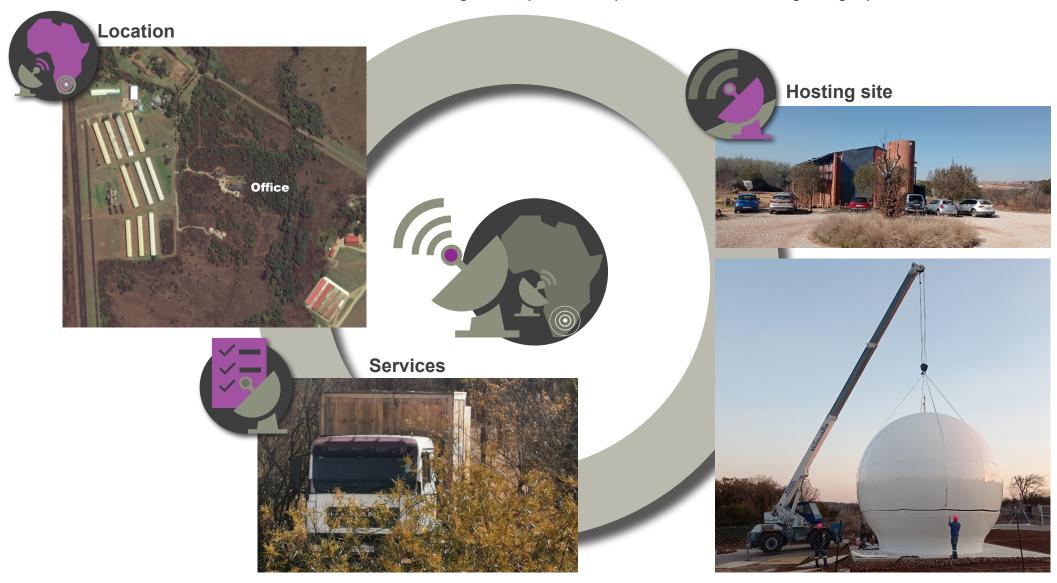

The site is ideally located in a quiet area outside Pretoria. The low-density area ensures low RF interference.

Pinkmatter specialises in ground segment software systems. FarEarth Ground Segments provides a full ground station solution to the hosting customer.

Location

- 40 minutes from Johannesburg
- 5-degree horizon
- Moderate temperatures & low wind
- Low RF interference

**Hosting site** 

- High-speed internet
- Backup power
- Secure site
- Compliant with regulations

Services

- Licencing support
- Import logistics
- Project management
- Administrative & technical support

## pinkmatter antenna hosting

Pretoria's weather conditions are ideal, with moderate temperatures, low winds, and zero snowfall. Most locations on the hosting site provide a 5-degree horizon mask or better.

Existing and scalable backup power infrastructure, including solar, UPS, and a generator, provides independence from the national grid. High-speed internet is available.